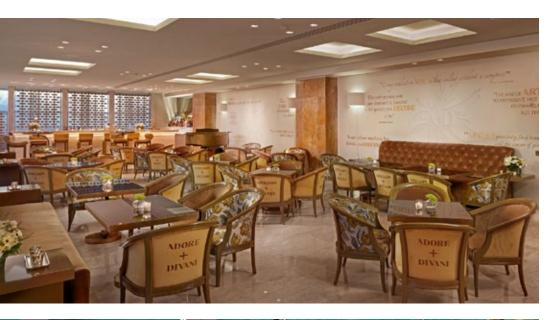

## F&B FACILITIES

A casual dining area offering an imaginative mix of a la Carte menus, fresh coffee, afternoon teas, delicious pastries as well as cocktails and drinks served throughout the day. Atlantis Lounge has an outdoor veranda with stunning view of the sea.

### )(( Divani apollon palace & thalassO

Adjoining the Atlantis Lounge is the A&D Bar, where rich wooden floors and plush leather sofas create a cosy atmosphere. The A&D Bar presents a full cocktail bar and live entertainment every night from October through May.