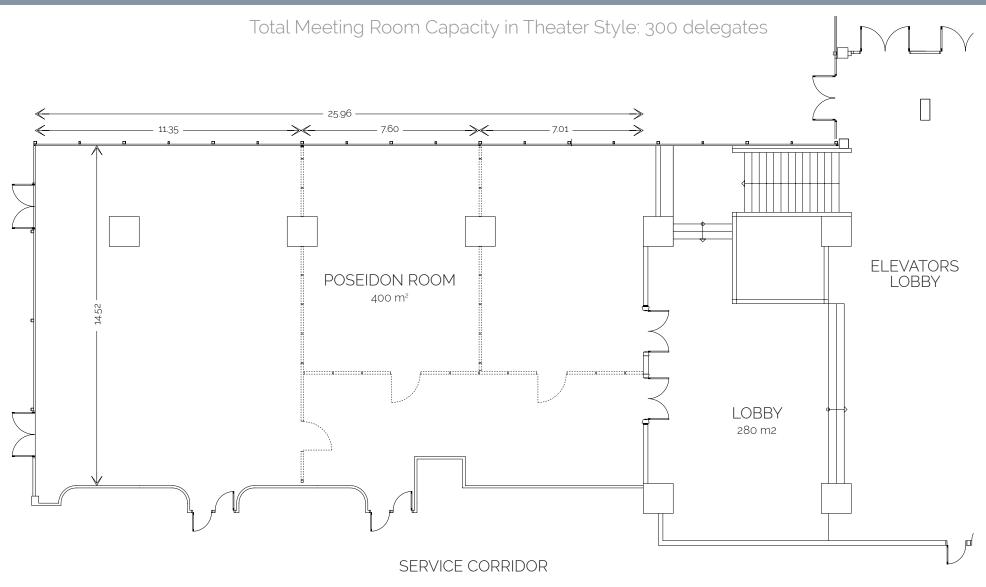

## ) (( DIVANI APOLLON PALACE & THALASSO LEADING HOTELS\*

Total Meeting Room Capacity in Theater Style: 1.200 delegates

Total Meeting Room Capacity in Theater Style: 300 delegates