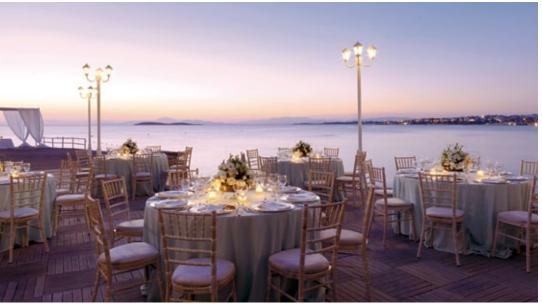

## F&B FACILITIES

A casual dining area offering an imaginative mix of a la Carte menus, fresh coffee, afternoon teas, delicious pastries as well as cocktails and drinks served throughout the day. Atlantis Lounge has an outdoor veranda with stunning view of the sea.

Anemos is our charming beachside restaurant with its lavish buffets and the striking terrace. It opens early in the morning and makes the perfect setting for breakfast meetings, lunches and dinners.

Here our guests can taste a variety of dishes in a relaxed atmosphere while they enjoy the breathtaking view of the Saronic Gulf.

In our restaurant Mythos of the Sea, the haute cuisine and breathtaking view to Kavouri bay make for a unique dining experience. Located on the beach front of the Hotel, Mythos of the Sea restaurant radiates a romantic ambiance surpassed only by the exquisite cuisine.

Guests dining on the open air deck can enjoy a magnificent view of the sea, with direct access to the bay through a short tunnel under the road.