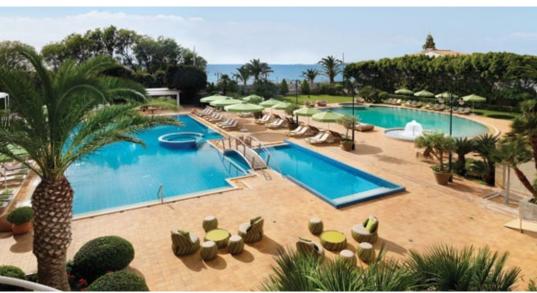

## ADDITIONAL LEISURE FACILITIES

- · 3,500 m<sup>2</sup> Spa & Thalassotherapy Centre
- Private sandy Beach
- Free umbrellas, sun beds & chairs
- Water sports facilities
- POOLS:
  - OUTDOOR POOL A: 25m x 13m Sea water with Jacuzzi
- OUTDOOR POOL B: 22m x 16m Fresh Water with Jacuzzi
- OUTDOOR CHILDREN POOL: 11m x 4,5m | Fresh Water
- HEATED INDOOR POOL: 10m x 5m | Fresh Water

- · Fitness Centre
- Sauna
- Steam bath
- Extensive Gardens
- · Outdoor tennis court with flood lighting
- · Children's playground
- Jogging route outside the Hotel
- · Glyfada golf 18-hole course, 3 km drive
- · Vouliagmeni Marina, 2kms drive