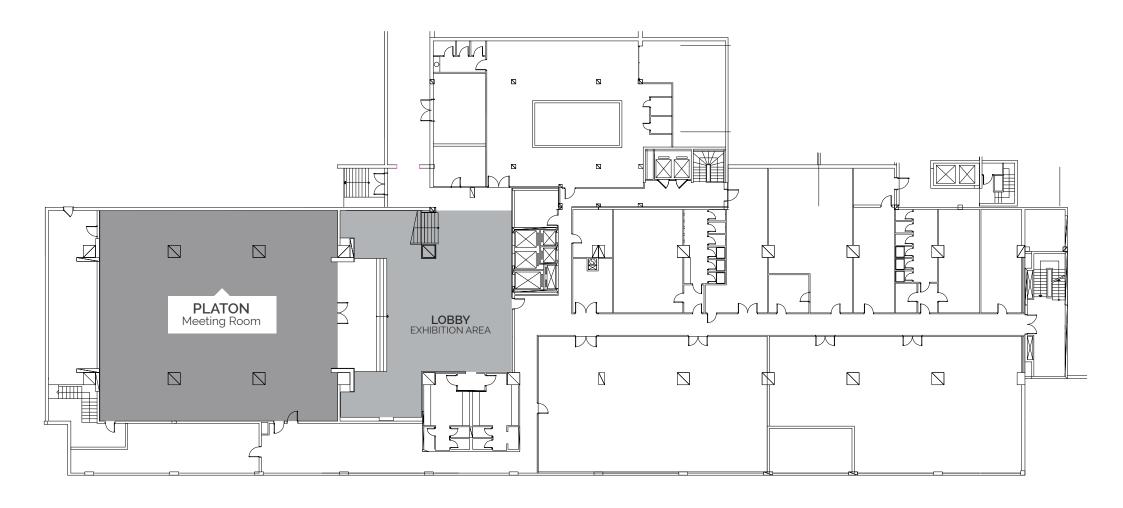

## LOWER GROUND FLOOR

Total Meeting Room Capacity in Theater Style: 400 delegates