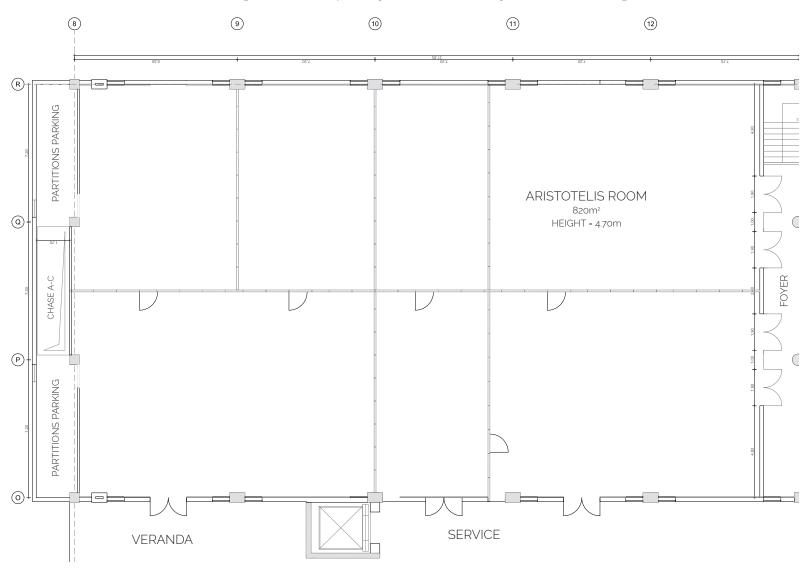

### LEADING HOTELS

| SQ H THEATER SCHOOL U-SHAPE BOARD BANQUET CABARI (6 PAX (6 PAX FAX))   ARISTOTELIS DIVANIS 755 5 1200 600 140 120 700 426 | )    |
|---------------------------------------------------------------------------------------------------------------------------|------|
| 7,00                                                                                                                      |      |
|                                                                                                                           | 1200 |
| <b>1</b> 86 5 100 50 30 24 70 30                                                                                          | 80   |
| <b>2</b> 75 5 75 35 30 24 70 30                                                                                           | 50   |
| <b>3</b> 75 5 75 35 30 24 70 30                                                                                           | 50   |
| 4 137 5 180 90 42 36 120 48                                                                                               | 140  |
| <b>5</b> 139 5 180 90 42 36 120 48                                                                                        | 140  |
| 6 164 5 190 100 48 42 140 48                                                                                              | 170  |
| <b>1-2</b> 162 5 190 100 54 42 140 48                                                                                     | 170  |
| <b>1-2-3</b> 238 5 300 150 74 70 210 72                                                                                   | 300  |
| <b>1-2-3-4</b> 375 5 600 300 140 120 340 114                                                                              | 460  |
| <b>1-2-6</b> 326 5 450 230 75 70 300 162                                                                                  | 400  |
| 1-2-3-F-6 478 5 620 320 75 70 420 153                                                                                     | 600  |
| <b>2-3</b> 151 5 180 90 66 70 140 48                                                                                      | 150  |
| <b>2-3-4</b> 259 5 460 230 65 70 250 96                                                                                   | 380  |
| <b>3-4</b> 213 5 280 140 42 40 190 78                                                                                     | 250  |
| <b>3-4-5-F</b> 428 5 580 250 75 70 380 153                                                                                | 500  |
| <b>4-5</b> 276 5 420 220 65 70 190 88                                                                                     | 350  |
| 5-F 215 5 280 140 65 70 190 70                                                                                            | 250  |
| 5-F-6 379 5 600 30 140 120 340 110                                                                                        | 460  |
| 6-F 240 5 300 150 74 70 210 78                                                                                            | 300  |
| APHRODITE (A+B+C) 273 3.3 180 120 36 30 200 80                                                                            | 250  |
| APHRODITE (A) 53 3.3 50 25 24 14 40 12                                                                                    | 20   |
| APHRODITE (B) 50 3.3 50 25 24 14 40 12                                                                                    | 20   |
| APHRODITE (C) 138 3.3 150 85 70 60 80 30                                                                                  | 70   |
| POSEIDON (A+B+C) 391 3 300 210 70 60 280 120                                                                              | 350  |
| POSEIDON (A) 71 3 70 40 24 14 40 18                                                                                       | 40   |
| POSEIDON(B) 75 3 70 40 24 14 40 18                                                                                        | 40   |
| POSEIDON (C) 170 3 100 70 45 40 80 30                                                                                     | 80   |
| ATHINA (A+B) 385 3 220 150 80 32 250 108                                                                                  | 350  |
| ATHINA (A) 230 3 180 130 60 70 100 36                                                                                     | 130  |
| ATHINA (B) 98 3 70 60 30 30 60 24                                                                                         | 60   |
| KLEONIKI (A+B) 194 2.7 220 110 55 70 160 80                                                                               | 300  |
| KLEONIKI (A) 96 2.7 100 50 45 50 80 30                                                                                    | 100  |
| KLEONIKI (B) 98 2.7 100 50 45 50 80 30                                                                                    | 100  |
| PLATON 400 2.8 400 230 80 70 350 120                                                                                      | 500  |