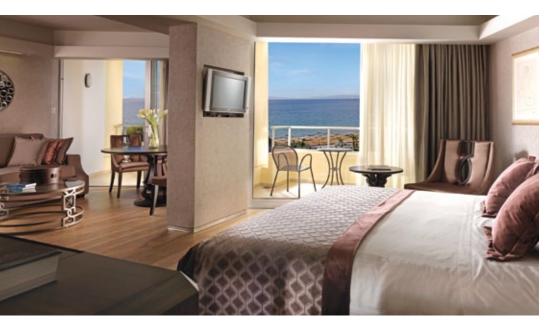

## OOMS & SUITES

Superior Rooms: 185 | Executive Rooms: 82 Suites: 12 Presidential Suite: 1

Our Superior bedrooms of 30 m<sup>2</sup> in size include luxuriously appointed bathrooms with an additional telephone extension. Designer fabrics specially chosen to match the stylish light oak furniture and tasteful paintings accentuate the décor.

Our spacious Executive rooms of 40 m<sup>2</sup> in size offer additional features to enhance your stay, including complimentary tea/coffee making facility, mini-stereo, weight scales and Bulgari amenities.