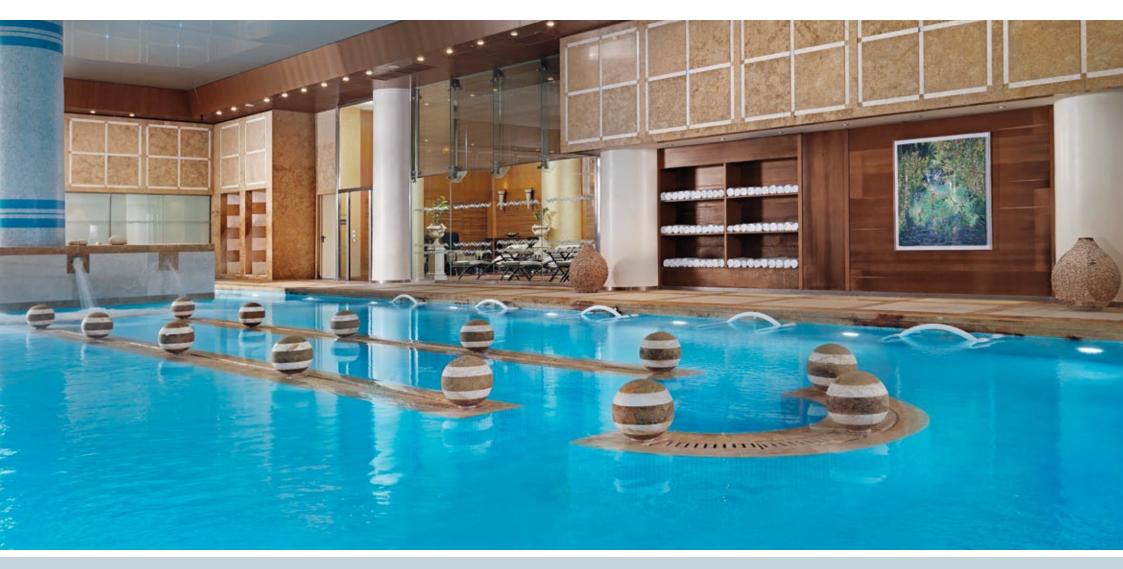

## ADDITIONAL LEISURE FACILITIES

- · 3,500 m<sup>2</sup> Spa & Thalassotherapy Centre
- Private sandy Beach
- Free umbrellas, sun beds & chairs
- Water sports facilities
- POOLS:
  - OUTDOOR POOL A: 25m x 13m Sea water with Jacuzzi
- OUTDOOR POOL B: 22m x 16m Fresh Water with Jacuzzi
- OUTDOOR CHILDREN POOL: 11m x 4,5m | Fresh Water
- HEATED INDOOR POOL: 10m x 5m | Fresh Water

### )(( DIVANI APOLLON PALACE & THALASSO

The Divani Apollon Palace & Thalasso, a member of the Leading Spas, is one of Europe's most luxurious Thalassotherapy centres.

It is equipped with the most sophisticated treatment equipment, is employed by the most knowledgeable, well trained staff, and meets the strictest care quality criteria.

Thalassotherapy is the use of the marine environment's beneficial effects under medical supervision for preventative and care purposes. The marine climate, seawater, sea mud, seaweed and various other sea resources are used in our care treatments to harmoniously rebalance body and mind.