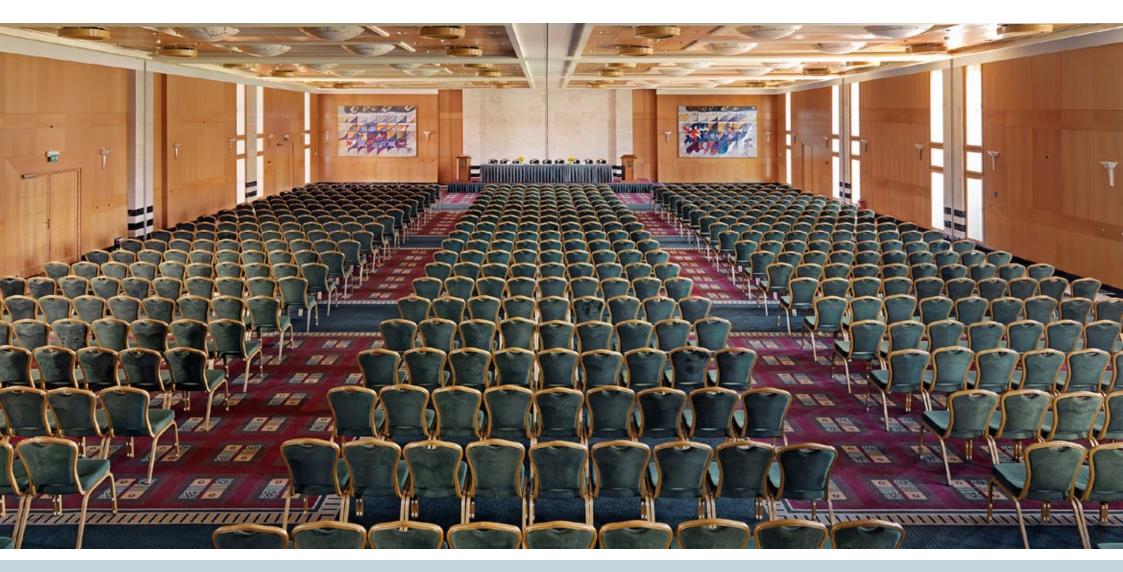

## MEETINGS & CONFERENCES

The hotel is a magnificent venue for meetings, business conferences and special events. One can find more than 2.500 sq.m. of available space where even the most complex meeting can become a success.

## ) (( DIVANI APOLLON PALACE & THALASSO LEADING HOTELS\*

Total Meeting Room Capacity in Theater Style: 1.200 delegates

Total Meeting Room Capacity in Theater Style: 300 delegates