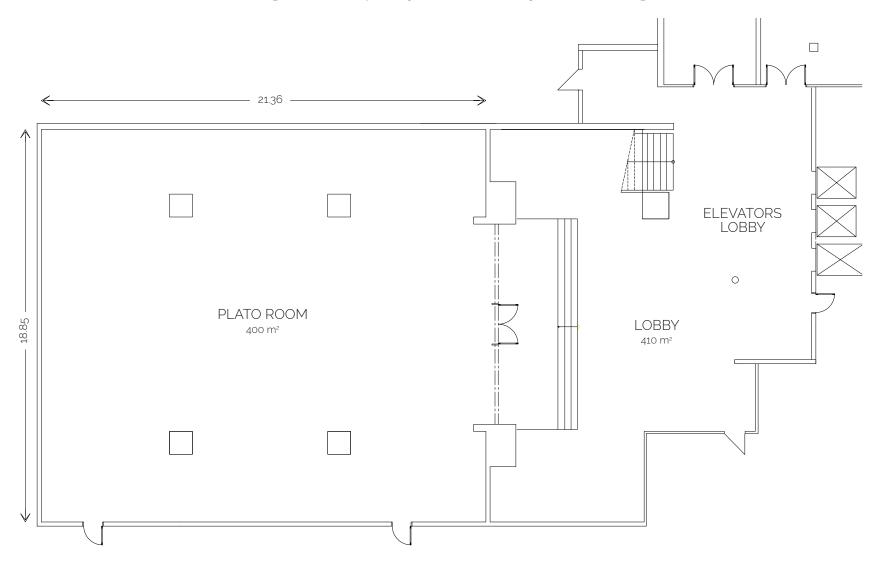

## LOWER GROUND FLOOR

Total Meeting Room Capacity in Theater Style: 400 delegates

### LEADING HOTELS

| SQ H THEATER SCHOOL U-SHAPE BOARD BANQUET CABARI (6 PAX (6 PAX FAX))   ARISTOTELIS DIVANIS 755 5 1200 600 140 120 700 426 | )    |
|---------------------------------------------------------------------------------------------------------------------------|------|
| 7,00                                                                                                                      |      |
|                                                                                                                           | 1200 |
| <b>1</b> 86 5 100 50 30 24 70 30                                                                                          | 80   |
| <b>2</b> 75 5 75 35 30 24 70 30                                                                                           | 50   |
| <b>3</b> 75 5 75 35 30 24 70 30                                                                                           | 50   |
| 4 137 5 180 90 42 36 120 48                                                                                               | 140  |
| <b>5</b> 139 5 180 90 42 36 120 48                                                                                        | 140  |
| 6 164 5 190 100 48 42 140 48                                                                                              | 170  |
| <b>1-2</b> 162 5 190 100 54 42 140 48                                                                                     | 170  |
| <b>1-2-3</b> 238 5 300 150 74 70 210 72                                                                                   | 300  |
| <b>1-2-3-4</b> 375 5 600 300 140 120 340 114                                                                              | 460  |
| <b>1-2-6</b> 326 5 450 230 75 70 300 162                                                                                  | 400  |
| 1-2-3-F-6 478 5 620 320 75 70 420 153                                                                                     | 600  |
| <b>2-3</b> 151 5 180 90 66 70 140 48                                                                                      | 150  |
| <b>2-3-4</b> 259 5 460 230 65 70 250 96                                                                                   | 380  |
| <b>3-4</b> 213 5 280 140 42 40 190 78                                                                                     | 250  |
| <b>3-4-5-F</b> 428 5 580 250 75 70 380 153                                                                                | 500  |
| <b>4-5</b> 276 5 420 220 65 70 190 88                                                                                     | 350  |
| 5-F 215 5 280 140 65 70 190 70                                                                                            | 250  |
| 5-F-6 379 5 600 30 140 120 340 110                                                                                        | 460  |
| 6-F 240 5 300 150 74 70 210 78                                                                                            | 300  |
| APHRODITE (A+B+C) 273 3.3 180 120 36 30 200 80                                                                            | 250  |
| APHRODITE (A) 53 3.3 50 25 24 14 40 12                                                                                    | 20   |
| APHRODITE (B) 50 3.3 50 25 24 14 40 12                                                                                    | 20   |
| APHRODITE (C) 138 3.3 150 85 70 60 80 30                                                                                  | 70   |
| POSEIDON (A+B+C) 391 3 300 210 70 60 280 120                                                                              | 350  |
| POSEIDON (A) 71 3 70 40 24 14 40 18                                                                                       | 40   |
| POSEIDON(B) 75 3 70 40 24 14 40 18                                                                                        | 40   |
| POSEIDON (C) 170 3 100 70 45 40 80 30                                                                                     | 80   |
| ATHINA (A+B) 385 3 220 150 80 32 250 108                                                                                  | 350  |
| ATHINA (A) 230 3 180 130 60 70 100 36                                                                                     | 130  |
| ATHINA (B) 98 3 70 60 30 30 60 24                                                                                         | 60   |
| KLEONIKI (A+B) 194 2.7 220 110 55 70 160 80                                                                               | 300  |
| KLEONIKI (A) 96 2.7 100 50 45 50 80 30                                                                                    | 100  |
| KLEONIKI (B) 98 2.7 100 50 45 50 80 30                                                                                    | 100  |
| PLATON 400 2.8 400 230 80 70 350 120                                                                                      | 500  |