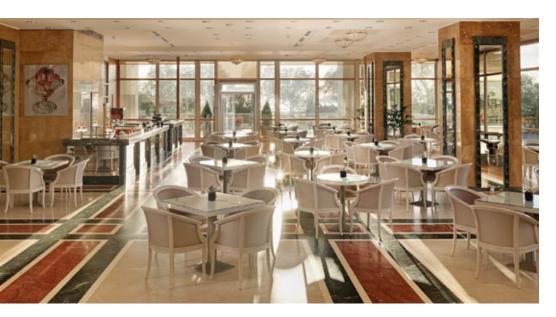

## F&B FACILITIES

A casual dining area offering an imaginative mix of a la Carte menus, fresh coffee, afternoon teas, delicious pastries as well as cocktails and drinks served throughout the day. Atlantis Lounge has an outdoor veranda with stunning view of the sea.