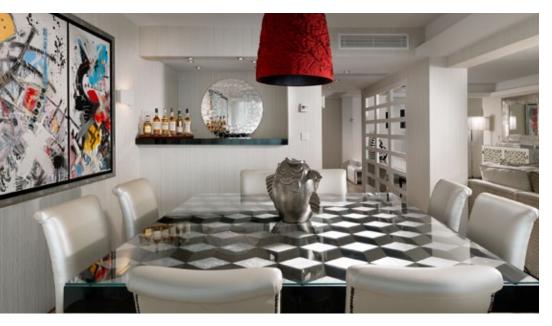

This elegant type of one bedroom suite includes a spacious lounge, a fully equipped working desk, a dining room, spacious bedroom, walk in closet, brand new bathroom with Jacuzzi, hamam, LCD TV and deluxe amenities. The two furnished balconies of the suite offer to our guest the chance to be seduced by the view of the Saronic Gulf.

Our quest can work away from the office thanks to a well equipped working desk (fax wireless phone fax, phone, and wireless high speed internet access). The eight person dining area is perfect to enjoy a meal and the bar just behind as well as the guest powder room makes hosting a breeze.