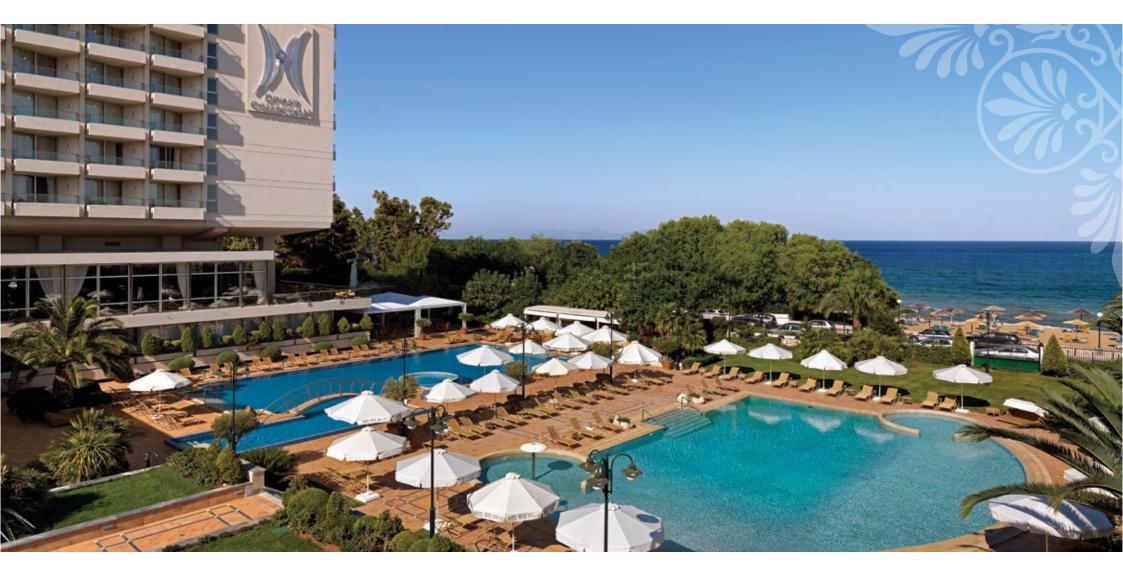

## THEHOTEL

Divani Apollon Palace & Thalasso is a proud member of the Leading Hotels of the World and has also been awarded the five star Diamond award for its excellence in service.

This is a luxury resort hotel situated in the exclusive area of Vouliagmeni, just 18 km from Athens city centre.

Guests enjoy beautiful bay views, the pleasure of our private beach and our award winning SPA.

Divani Apollon Palace & Thalasso is an excellent hotel for both your leisure and business needs, offering quiet luxury at the prestigious Athenian Riviera.

## ADDITIONAL LEISURE FACILITIES

- · 3,500 m<sup>2</sup> Spa & Thalassotherapy Centre
- Private sandy Beach
- Free umbrellas, sun beds & chairs
- Water sports facilities
- POOLS:
  - OUTDOOR POOL A: 25m x 13m Sea water with Jacuzzi
- OUTDOOR POOL B: 22m x 16m Fresh Water with Jacuzzi
- OUTDOOR CHILDREN POOL: 11m x 4,5m | Fresh Water
- HEATED INDOOR POOL: 10m x 5m | Fresh Water