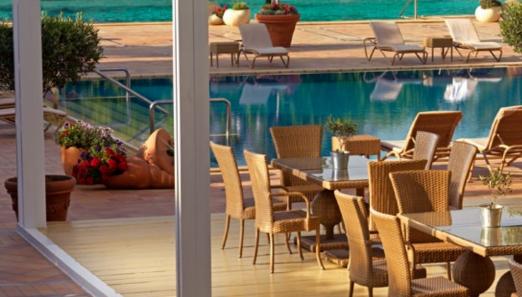

Located at the pool area, the Meltemi offers Greek specialities, snacks, ice creams, thirst-quenching cocktails and soft drinks, all while enjoying the sun and the pool. Open for lunch till late in the afternoon.

## ADDITIONAL LEISURE FACILITIES

- · 3,500 m<sup>2</sup> Spa & Thalassotherapy Centre
- Private sandy Beach
- Free umbrellas, sun beds & chairs
- Water sports facilities
- POOLS:
  - OUTDOOR POOL A: 25m x 13m Sea water with Jacuzzi
- OUTDOOR POOL B: 22m x 16m Fresh Water with Jacuzzi
- OUTDOOR CHILDREN POOL: 11m x 4,5m | Fresh Water
- HEATED INDOOR POOL: 10m x 5m | Fresh Water