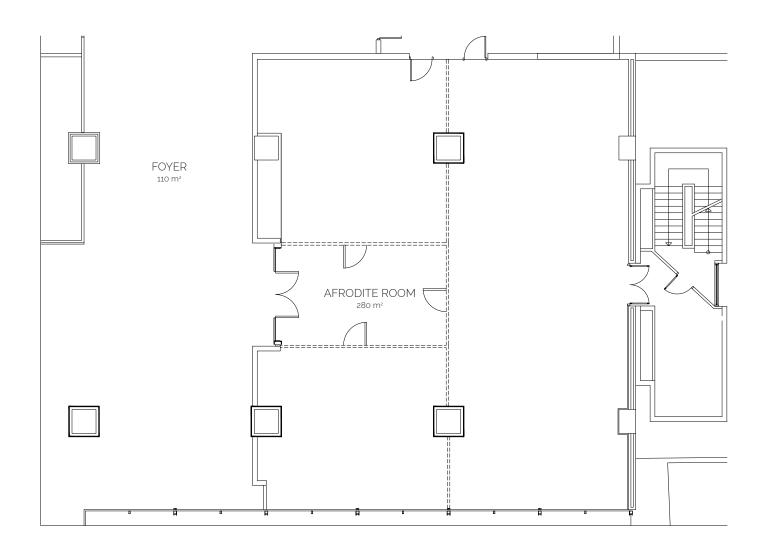

### LEADING HOTELS

| SQ H THEATER SCHOOL U-SHAPE BOARD BANQUET CABARI (6 PAX (6 PAX FAX))   ARISTOTELIS DIVANIS 755 5 1200 600 140 120 700 426 | )    |
|---------------------------------------------------------------------------------------------------------------------------|------|
| 7,00                                                                                                                      |      |
|                                                                                                                           | 1200 |
| <b>1</b> 86 5 100 50 30 24 70 30                                                                                          | 80   |
| <b>2</b> 75 5 75 35 30 24 70 30                                                                                           | 50   |
| <b>3</b> 75 5 75 35 30 24 70 30                                                                                           | 50   |
| 4 137 5 180 90 42 36 120 48                                                                                               | 140  |
| <b>5</b> 139 5 180 90 42 36 120 48                                                                                        | 140  |
| 6 164 5 190 100 48 42 140 48                                                                                              | 170  |
| <b>1-2</b> 162 5 190 100 54 42 140 48                                                                                     | 170  |
| <b>1-2-3</b> 238 5 300 150 74 70 210 72                                                                                   | 300  |
| <b>1-2-3-4</b> 375 5 600 300 140 120 340 114                                                                              | 460  |
| <b>1-2-6</b> 326 5 450 230 75 70 300 162                                                                                  | 400  |
| 1-2-3-F-6 478 5 620 320 75 70 420 153                                                                                     | 600  |
| <b>2-3</b> 151 5 180 90 66 70 140 48                                                                                      | 150  |
| <b>2-3-4</b> 259 5 460 230 65 70 250 96                                                                                   | 380  |
| <b>3-4</b> 213 5 280 140 42 40 190 78                                                                                     | 250  |
| <b>3-4-5-F</b> 428 5 580 250 75 70 380 153                                                                                | 500  |
| <b>4-5</b> 276 5 420 220 65 70 190 88                                                                                     | 350  |
| 5-F 215 5 280 140 65 70 190 70                                                                                            | 250  |
| 5-F-6 379 5 600 30 140 120 340 110                                                                                        | 460  |
| 6-F 240 5 300 150 74 70 210 78                                                                                            | 300  |
| APHRODITE (A+B+C) 273 3.3 180 120 36 30 200 80                                                                            | 250  |
| APHRODITE (A) 53 3.3 50 25 24 14 40 12                                                                                    | 20   |
| APHRODITE (B) 50 3.3 50 25 24 14 40 12                                                                                    | 20   |
| APHRODITE (C) 138 3.3 150 85 70 60 80 30                                                                                  | 70   |
| POSEIDON (A+B+C) 391 3 300 210 70 60 280 120                                                                              | 350  |
| POSEIDON (A) 71 3 70 40 24 14 40 18                                                                                       | 40   |
| POSEIDON(B) 75 3 70 40 24 14 40 18                                                                                        | 40   |
| POSEIDON (C) 170 3 100 70 45 40 80 30                                                                                     | 80   |
| ATHINA (A+B) 385 3 220 150 80 32 250 108                                                                                  | 350  |
| ATHINA (A) 230 3 180 130 60 70 100 36                                                                                     | 130  |
| ATHINA (B) 98 3 70 60 30 30 60 24                                                                                         | 60   |
| KLEONIKI (A+B) 194 2.7 220 110 55 70 160 80                                                                               | 300  |
| KLEONIKI (A) 96 2.7 100 50 45 50 80 30                                                                                    | 100  |
| KLEONIKI (B) 98 2.7 100 50 45 50 80 30                                                                                    | 100  |
| PLATON 400 2.8 400 230 80 70 350 120                                                                                      | 500  |