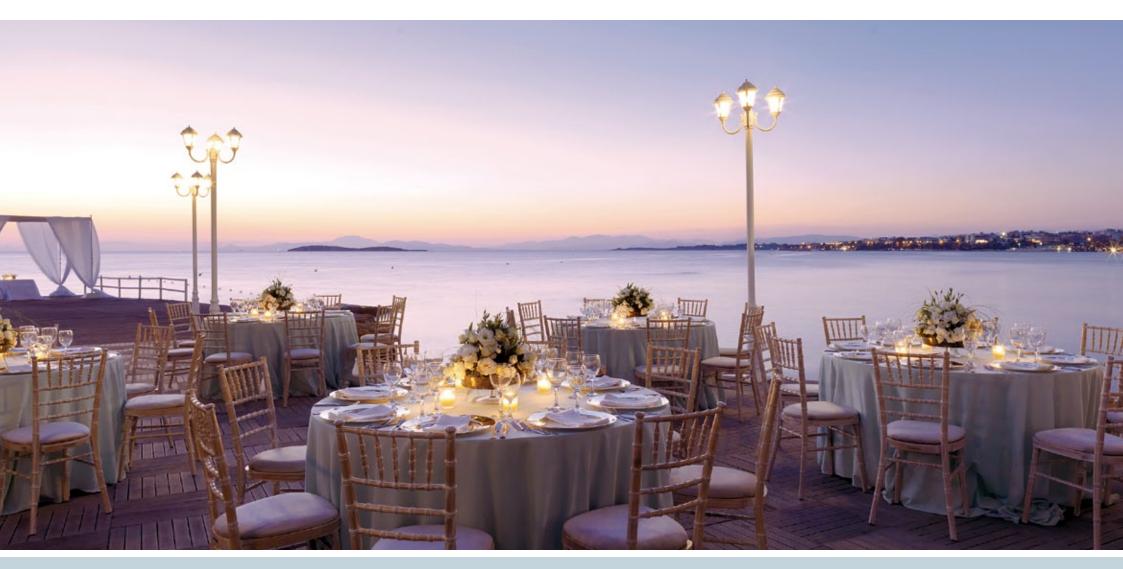

## MEETINGS & CONFERENCES

The hotel is a magnificent venue for meetings, business conferences and special events. One can find more than 2.500 sq.m. of available space where even the most complex meeting can become a success.

To assist with the organization of meetings, banquets or conferences our highly qualified and experienced staff is always on hand to help with the finer details.

All conference rooms and public areas (including swimming pools and beach area) are connected with copper (RJ45), category-5e cabling, supported by fiber optic backbone.