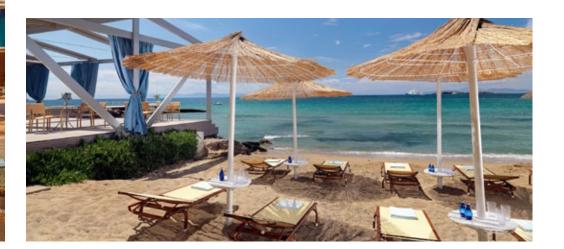

## ADDITIONAL LEISURE FACILITIES

- · 3,500 m<sup>2</sup> Spa & Thalassotherapy Centre
- Private sandy Beach
- Free umbrellas, sun beds & chairs
- Water sports facilities
- POOLS:
  - OUTDOOR POOL A: 25m x 13m Sea water with Jacuzzi
- OUTDOOR POOL B: 22m x 16m Fresh Water with Jacuzzi
- OUTDOOR CHILDREN POOL: 11m x 4,5m | Fresh Water
- HEATED INDOOR POOL: 10m x 5m | Fresh Water

For those who wish to combine their business or holiday travel with health treatments and go home fitter, healthier, more toned, younger looking or less stressed, the Divani Apollon Palace & Thalasso affords you the ideal environment to do so. With idyllic gardens, golden beaches, two outdoor swimming pools, tennis courts and spacious sundecks the atmosphere at the Centre exudes relaxation and renewal.