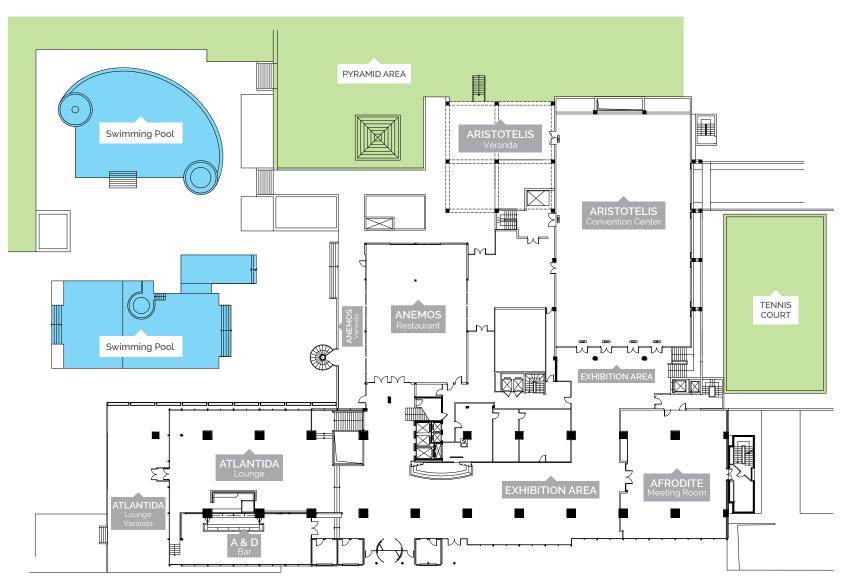

## MEETINGS & CONFERENCES

The hotel is a magnificent venue for meetings, business conferences and special events. One can find more than 2.500 sq.m. of available space where even the most complex meeting can become a success.

To assist with the organization of meetings, banquets or conferences our highly qualified and experienced staff is always on hand to help with the finer details.

All conference rooms and public areas (including swimming pools and beach area) are connected with copper (RJ45), category-5e cabling, supported by fiber optic backbone.

This provides flexibility, reliability and high-speed connectivity in all our meeting rooms. Area Networks with fast Ethernet (speeds of 100/1000Mbps) can easily be set up within the hotel, allowing a variety of computer-based presentations to be staged with maximum reliability.

If required, the hotel's fiber optic backbone can be accessed, enabling your equipment (servers, appliances, network storage, etc.) to connect with the rest of the conference rooms, the Internet or your VPN network.