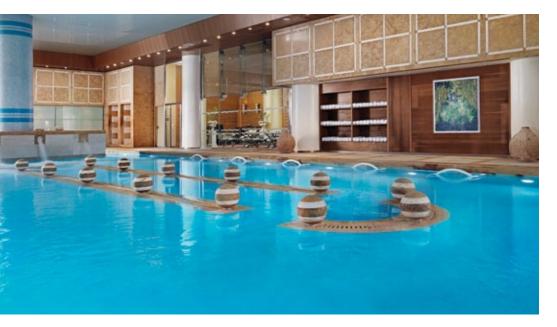

## ADDITIONAL LEISURE FACILITIES

- · 3,500 m<sup>2</sup> Spa & Thalassotherapy Centre
- Private sandy Beach
- Free umbrellas, sun beds & chairs
- Water sports facilities
- POOLS:
  - OUTDOOR POOL A: 25m x 13m Sea water with Jacuzzi
- OUTDOOR POOL B: 22m x 16m Fresh Water with Jacuzzi
- OUTDOOR CHILDREN POOL: 11m x 4,5m | Fresh Water
- HEATED INDOOR POOL: 10m x 5m | Fresh Water