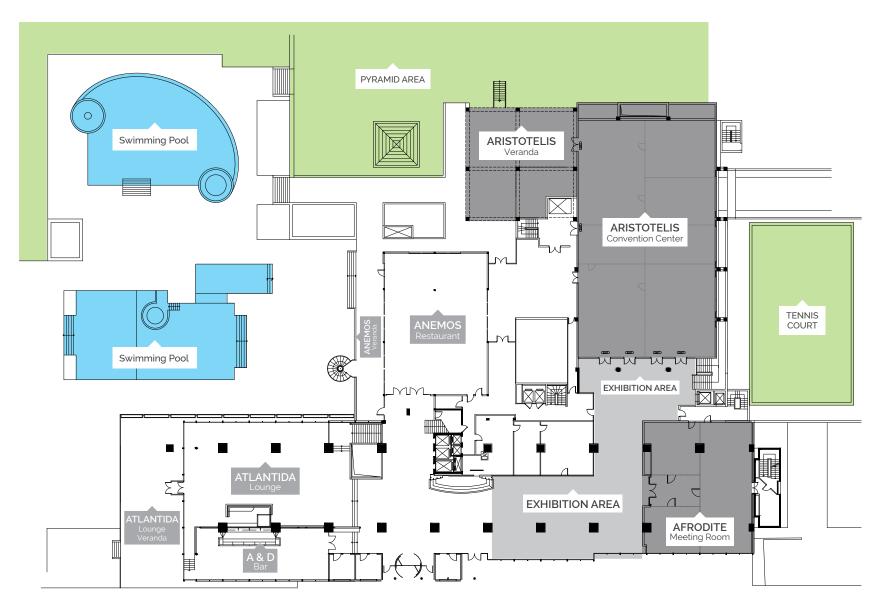

## MEETINGS & CONFERENCES

The hotel is a magnificent venue for meetings, business conferences and special events. One can find more than 2.500 sq.m. of available space where even the most complex meeting can become a success.

### LEADING HOTELS

| SQ H THEATER SCHOOL U-SHAPE BOARD BANQUET CABARI (6 PAX (6 PAX FAX))   ARISTOTELIS DIVANIS 755 5 1200 600 140 120 700 426 | )    |
|---------------------------------------------------------------------------------------------------------------------------|------|
| 7,00                                                                                                                      |      |
|                                                                                                                           | 1200 |
| <b>1</b> 86 5 100 50 30 24 70 30                                                                                          | 80   |
| <b>2</b> 75 5 75 35 30 24 70 30                                                                                           | 50   |
| <b>3</b> 75 5 75 35 30 24 70 30                                                                                           | 50   |
| 4 137 5 180 90 42 36 120 48                                                                                               | 140  |
| <b>5</b> 139 5 180 90 42 36 120 48                                                                                        | 140  |
| 6 164 5 190 100 48 42 140 48                                                                                              | 170  |
| <b>1-2</b> 162 5 190 100 54 42 140 48                                                                                     | 170  |
| <b>1-2-3</b> 238 5 300 150 74 70 210 72                                                                                   | 300  |
| <b>1-2-3-4</b> 375 5 600 300 140 120 340 114                                                                              | 460  |
| <b>1-2-6</b> 326 5 450 230 75 70 300 162                                                                                  | 400  |
| 1-2-3-F-6 478 5 620 320 75 70 420 153                                                                                     | 600  |
| <b>2-3</b> 151 5 180 90 66 70 140 48                                                                                      | 150  |
| <b>2-3-4</b> 259 5 460 230 65 70 250 96                                                                                   | 380  |
| <b>3-4</b> 213 5 280 140 42 40 190 78                                                                                     | 250  |
| <b>3-4-5-F</b> 428 5 580 250 75 70 380 153                                                                                | 500  |
| <b>4-5</b> 276 5 420 220 65 70 190 88                                                                                     | 350  |
| 5-F 215 5 280 140 65 70 190 70                                                                                            | 250  |
| 5-F-6 379 5 600 30 140 120 340 110                                                                                        | 460  |
| 6-F 240 5 300 150 74 70 210 78                                                                                            | 300  |
| APHRODITE (A+B+C) 273 3.3 180 120 36 30 200 80                                                                            | 250  |
| APHRODITE (A) 53 3.3 50 25 24 14 40 12                                                                                    | 20   |
| APHRODITE (B) 50 3.3 50 25 24 14 40 12                                                                                    | 20   |
| APHRODITE (C) 138 3.3 150 85 70 60 80 30                                                                                  | 70   |
| POSEIDON (A+B+C) 391 3 300 210 70 60 280 120                                                                              | 350  |
| POSEIDON (A) 71 3 70 40 24 14 40 18                                                                                       | 40   |
| POSEIDON(B) 75 3 70 40 24 14 40 18                                                                                        | 40   |
| POSEIDON (C) 170 3 100 70 45 40 80 30                                                                                     | 80   |
| ATHINA (A+B) 385 3 220 150 80 32 250 108                                                                                  | 350  |
| ATHINA (A) 230 3 180 130 60 70 100 36                                                                                     | 130  |
| ATHINA (B) 98 3 70 60 30 30 60 24                                                                                         | 60   |
| KLEONIKI (A+B) 194 2.7 220 110 55 70 160 80                                                                               | 300  |
| KLEONIKI (A) 96 2.7 100 50 45 50 80 30                                                                                    | 100  |
| KLEONIKI (B) 98 2.7 100 50 45 50 80 30                                                                                    | 100  |
| PLATON 400 2.8 400 230 80 70 350 120                                                                                      | 500  |