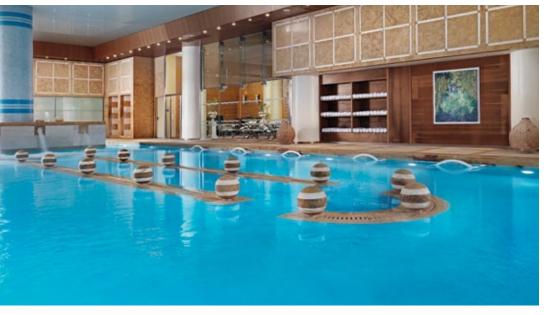

## ADDITIONAL LEISURE FACILITIES

- · 3,500 m<sup>2</sup> Spa & Thalassotherapy Centre
- Private sandy Beach
- Free umbrellas, sun beds & chairs
- Water sports facilities
- POOLS:
  - OUTDOOR POOL A: 25m x 13m Sea water with Jacuzzi
- OUTDOOR POOL B: 22m x 16m Fresh Water with Jacuzzi
- OUTDOOR CHILDREN POOL: 11m x 4,5m | Fresh Water
- HEATED INDOOR POOL: 10m x 5m | Fresh Water