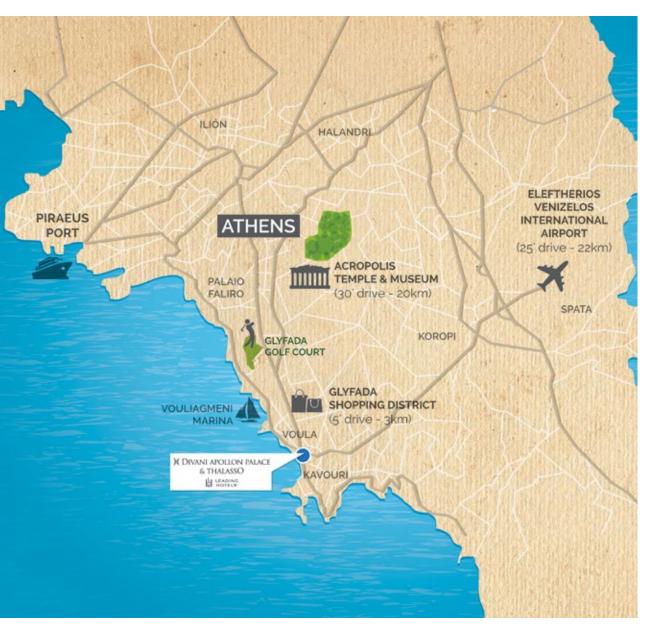

## THEHOTEL

Divani Apollon Palace & Thalasso is a proud member of the Leading Hotels of the World and has also been awarded the five star Diamond award for its excellence in service.

This is a luxury resort hotel situated in the exclusive area of Vouliagmeni, just 18 km from Athens city centre.