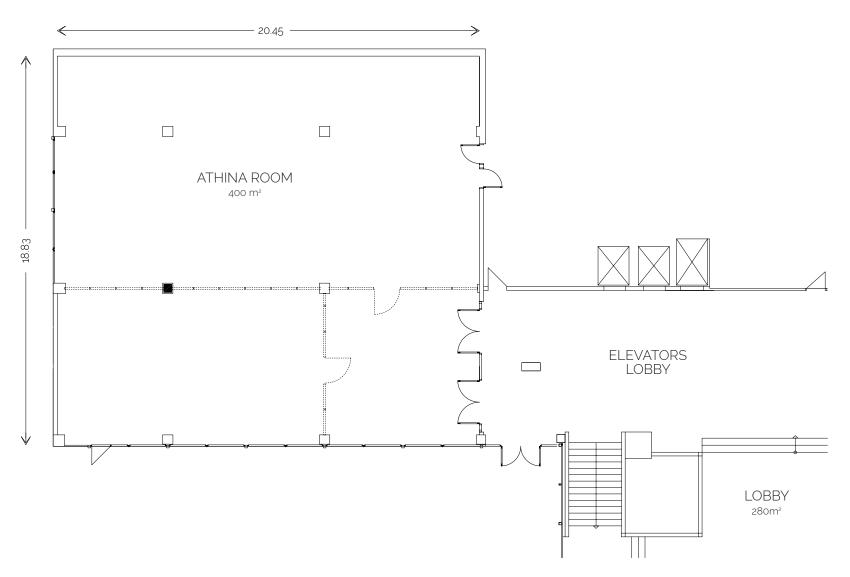

## ) (( DIVANI APOLLON PALACE & THALASSO LEADING HOTELS\*

Total Meeting Room Capacity in Theater Style: 220 delegates