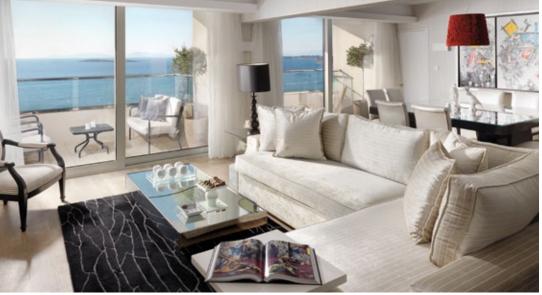

Introducing a fresh, contemporary style these suites of 60 sq.m. each include a master bedroom, a comfortable living room, a luxurious bathroom and a spacious balcony. All suites are appointed with modern amenities to offer only the best in comfort, each with an inviting ambience, contemporary décor and a commanding view to the Saronic Gulf.

The bathroom with its stunning marbles and beautiful sea view has separate Jacuzzi and shower cabin as well as in bathroom TV. The suites are equipped with all the latest technological amenities making our quest's stay effortlessly luxurious.